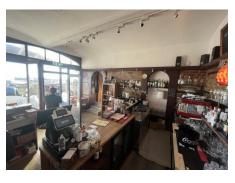

## **DESCRIPTION**

The premises benefits from a ground floor sales area which is currently used as a bar with a basement with office and walk in fridge. The premises benefits from the following net internal floor areas,